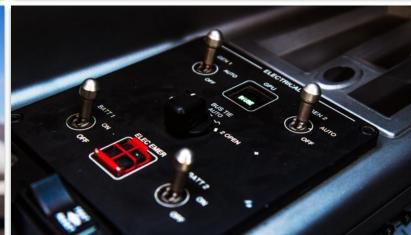

#### Avionics:

Garmin G1000 "Prodigy" Avionics Suite with:

Triple 12" Garmin Displays

FMS with graphical flight planning
Integrated CAS provides caution, warning, and advisory messages for all systems

Garmin Autopilot with coupled VNAV

Main system synoptic displays

Central Maintenance Computer functionality

Integrated electronic standby instruments

Dual RVSM-compliant digital air data computers

Dual AHRS

Dual VHF Communications

Dual Audio Panels