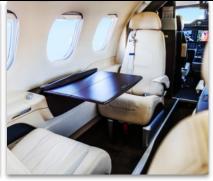

Electronic Jeppesen Charts – ChartView™

Synthetic Vision System (SVS)

In-flight Entertainment Package

In-flight Phone

Premium Passenger Door