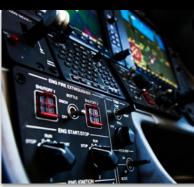

#### Avionics:

Garmin G1000 "Prodigy" Avionics Suite with:

Triple 12" Garmin Displays

FMS with graphical flight planning
Integrated CAS provides caution, warning, and advisory messages for all systems

Garmin Autopilot with coupled VNAV

Main system synoptic displays

Central Maintenance Computer functionality

Integrated electronic standby instruments

Dual RVSM-compliant digital air data computers

Dual AHRS

Dual VHF Communications

Dual Audio Panels

#### Additional Features:

Load 54 Avionics Software installed

Weather Radar

DME
TCAS II – Traffic Collision Avoidance System

Mode S TCAS II Transponder with Diversity - (Change 7.1)

Radio Altimeter

ELT 406 MHz (3 frequency) interface with NAV for Positioning Report