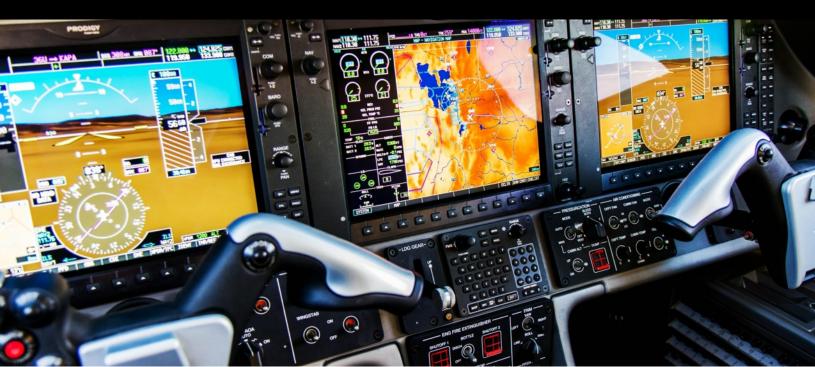

#### Avionics:

Garmin G1000 "Prodigy" Avionics Suite with:

Triple 12" Garmin Displays

FMS with graphical flight planning
Integrated CAS provides caution, warning, and advisory messages for all systems

Garmin Autopilot with coupled VNAV

Main system synoptic displays

Central Maintenance Computer functionality

Integrated electronic standby instruments

Dual RVSM-compliant digital air data computers

Dual AHRS

Dual VHF Communications

Dual Audio Panels

## FLIGHT DECK