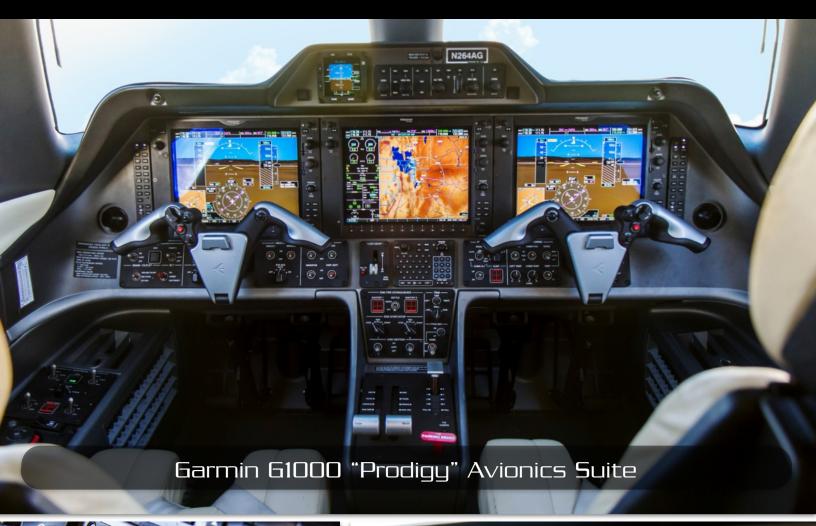

#### Avionics:

Garmin G1000 "Prodigy" Avionics Suite with:

Triple 12" Garmin Displays

FMS with graphical flight planning
Integrated CAS provides caution, warning, and advisory messages for all systems

Garmin Autopilot with coupled VNAV

Main system synoptic displays

Central Maintenance Computer functionality

Integrated electronic standby instruments

Dual RVSM-compliant digital air data computers

Dual AHRS

Dual VHF Communications

Dual Audio Panels

#### Additional Features:

Load 54 Avionics Software installed

Weather Radar

DME
TCAS II – Traffic Collision Avoidance System

Mode S TCAS II Transponder with Diversity - (Change 7.1)

Radio Altimeter

ELT 406 MHz (3 frequency) interface with NAV for Positioning Report