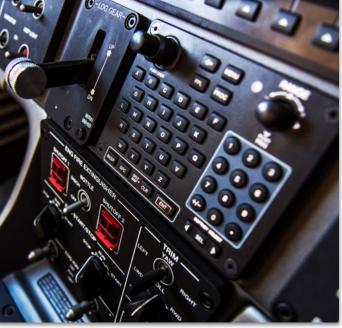

## FLIGHT DECK

#### Avionics:

Garmin G1000 "Prodigy" Avionics Suite with:

Triple 12" Garmin Displays

FMS with graphical flight planning
Integrated CAS provides caution, warning, and advisory messages for all systems

Garmin Autopilot with coupled VNAV

Main system synoptic displays

Central Maintenance Computer functionality

Integrated electronic standby instruments

Dual RVSM-compliant digital air data computers

Dual AHRS

Dual VHF Communications

Dual Audio Panels

#### Additional Features:

Load 54 Avionics Software installed

Weather Radar

DME
TCAS II – Traffic Collision Avoidance System

Mode S TCAS II Transponder with Diversity - (Change 7.1)

Radio Altimeter

ELT 406 MHz (3 frequency) interface with NAV for Positioning Report