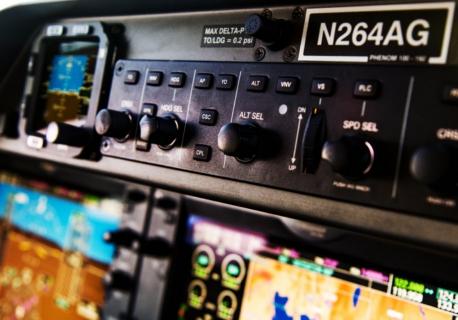

## FLIGHT DECK

#### Avionics:

Garmin G1000 "Prodigy" Avionics Suite with:

Triple 12" Garmin Displays

FMS with graphical flight planning
Integrated CAS provides caution, warning, and advisory messages for all systems

Garmin Autopilot with coupled VNAV

Main system synoptic displays

Central Maintenance Computer functionality

Integrated electronic standby instruments

Dual RVSM-compliant digital air data computers

Dual AHRS

Dual VHF Communications

Dual Audio Panels

#### Additional Features:

Load 54 Avionics Software installed

Weather Radar

DME
TCAS II – Traffic Collision Avoidance System

Mode S TCAS II Transponder with Diversity - (Change 7.1)

Radio Altimeter

ELT 406 MHz (3 frequency) interface with NAV for Positioning Report