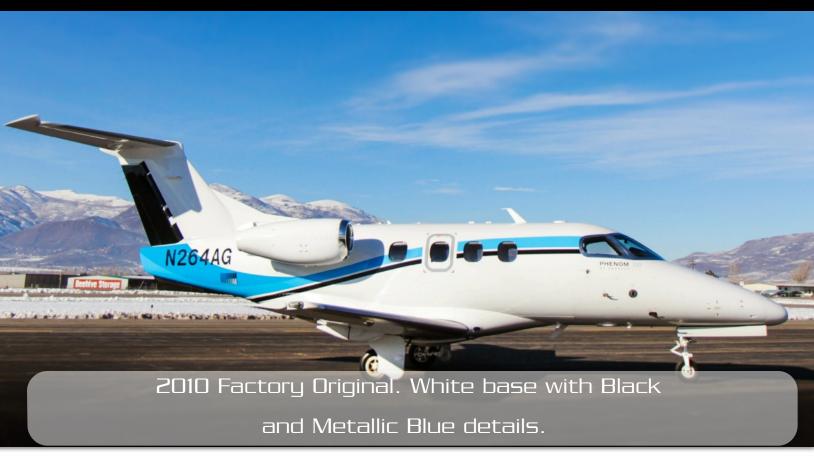

## 2010 **Phenom 100**

Serial Number 50000192

Year: Serial Number: 50000192

Registration:

2010

N264A6

**AFTT:** 

Location:

770 Hours

Engine TT: 770 / 770 SNEW

Utah, USA