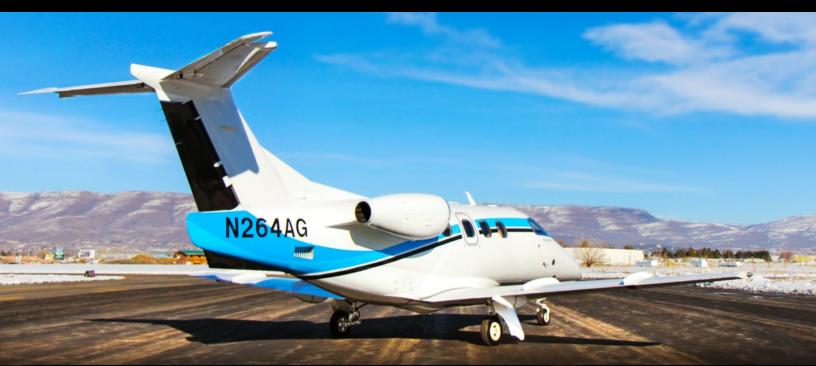

# 2010 **Phenom 100**

Serial Number 50000192





www.jetAVIVA.com contact@jetAVIVA.com

Telephone: +1.702.551.2055

Fax: +1.702.441.7117

8134 Exchange Drive

Austin, Texas 78754

## 2010 **Phenom 100**

Serial Number 50000192



Year: Serial Number: 50000192

Registration:

2010

N264A6

**AFTT:** 

Location:

770 Hours

Engine TT: 770 / 770 SNEW

Utah, USA





#### Airframe:

2010 Airframe 770 Hours TTAF Enrolled in EEC Standard

#### Engine:

Pratt & Whitney 617F-E rated at 1,780 lbs. of thrust per engine
Dual-channel FADEC
TBO: 3,500 hours
Enrolled in ESP Gold

#### Avionics:

Garmin G1000 "Prodigy" Avionics Suite with:

Triple 12" Garmin Displays

FMS with graphical flight planning
Integrated CAS provides caution, warning, and advisory messages for all systems

Garmin Autopilot with coupled VNAV

Main system synoptic displays

Central Maintenance Computer functionality

Integrated electronic standby instruments

Dual RVSM-compliant digital air data computers

Dual AHRS

Dual VHF Communications

Dual Audio P